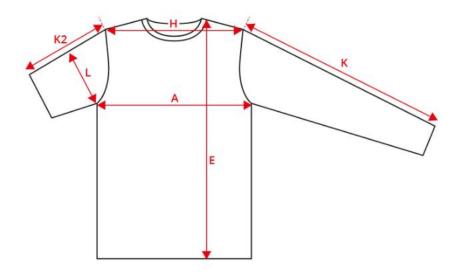

## NO. **PRO Wear cardigan | sweat |**0367 **women**

| Description (measured in cm)             | XS   | S    | М    | L    | XL   | 2XL  | 3XL  | 4XL | 5XL  | 6XL |
|------------------------------------------|------|------|------|------|------|------|------|-----|------|-----|
| A: ½ Chest width                         | 47   | 49   | 52   | 55   | 58   | 61   | 64   | 68  | 72   | 76  |
| E: Front length from high point shoulder | 62   | 64   | 66   | 68   | 70   | 72   | 74   | 76  | 78   | 80  |
| H: Shoulder to shoulder                  | 37.5 | 38.5 | 40   | 41.5 | 43   | 44.5 | 46   | 48  | 50   | 52  |
| K: Sleeve length - long                  | 62   | 63   | 64   | 65   | 66   | 67   | 68   | 69  | 70   | 71  |
| L: ½ upper arm width                     | 16.5 | 17.5 | 18.5 | 19.5 | 20.5 | 21.5 | 22.8 | 24  | 25.5 | 27  |

## How to measure

## Tolerance +/- in cm

| Α   | E   | Н   | K   | K2 | L |
|-----|-----|-----|-----|----|---|
| 1.5 | 1.5 | 1.5 | 1.5 | 1  | 1 |